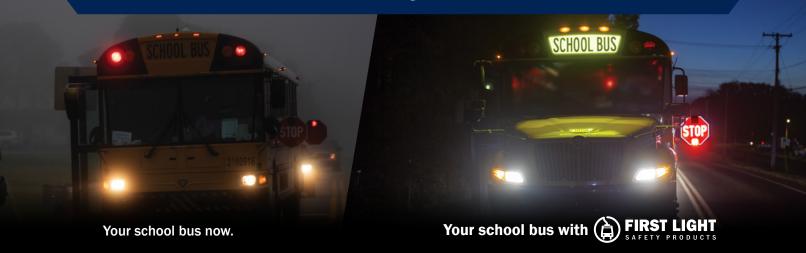

## ALWAYS BE SEEN FROM THE FURTHEST DISTANCE POSSIBLE

Conveys to oncoming motorists the importance of the cargo your school bus is carrying. First Light's Illuminated School Bus Signs are large visual warning lights that replace the SCHOOL BUS decals and back-lit signs.



## **KEY FEATURES & BENEFITS**



Proven to make your school bus safer



Always on when your school bus is running



Highly visible no matter the weather condition or time of day



Readable beyond 300 feet



Visible beyond 1,000 feet



Patented – mounting systems, illumination, and construction



Easily mounted to the exterior of your school bus



Illuminated and Retroreflective



Custom sign shapes to fit different bus models

## Which school bus do you think is **SAFER?**