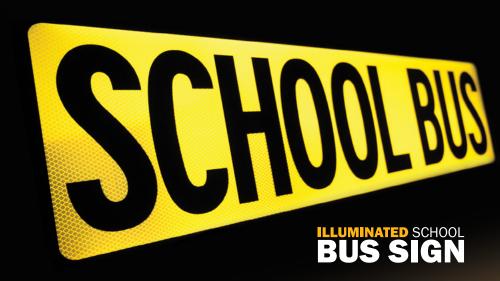

## ALWAYS BE SEEN FROM THE FURTHEST DISTANCE POSSIBLE

Conveys to oncoming motorists the importance of the cargo your school bus is carrying. First Light's Illuminated School Bus Signs are large visual warning lights that replace the SCHOOL BUS decals and back-lit signs.

## **KEY FEATURES & BENEFITS**

Proven to make your school bus safer

Always on when your school bus is running

Highly visible no matter the weather condition or time of day

Readable beyond 300 feet

Visible beyond 1,000 feet

Patented – mounting systems, illumination, and construction

Easily mounted to the exterior of your school bus

Illuminated and Retroreflective

Custom sign shapes to fit different bus models